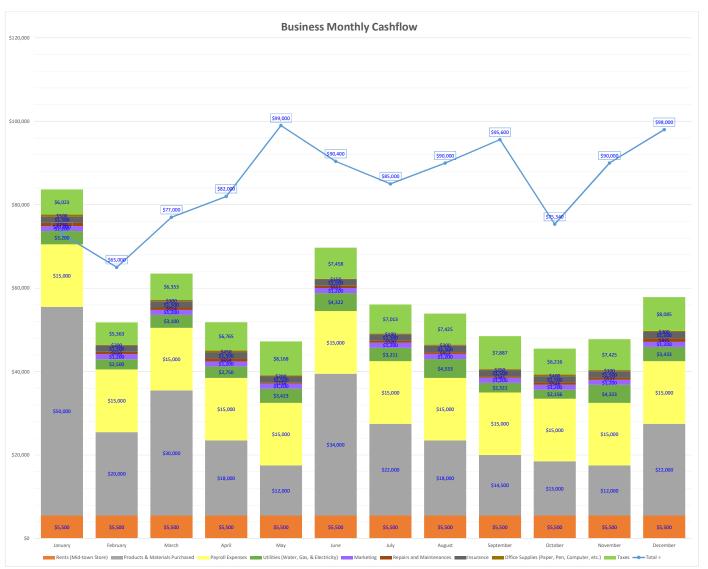

|    | EXPENSES                                     | January  | February | March    | April    | May      | June     | July     | August   | September | October  | November | December | Total     |
|----|----------------------------------------------|----------|----------|----------|----------|----------|----------|----------|----------|-----------|----------|----------|----------|-----------|
| 1  | Rents (Mid-town Store)                       | \$5,500  | \$5,500  | \$5,500  | \$5,500  | \$5,500  | \$5,500  | \$5,500  | \$5,500  | \$5,500   | \$5,500  | \$5,500  | \$5,500  | \$66,000  |
| 2  | Products & Materials Purchased               | \$50,000 | \$20,000 | \$30,000 | \$18,000 | \$12,000 | \$34,000 | \$22,000 | \$18,000 | \$14,500  | \$13,000 | \$12,000 | \$22,000 | \$265,500 |
| 3  | Payroll Expenses                             | \$15,000 | \$15,000 | \$15,000 | \$15,000 | \$15,000 | \$15,000 | \$15,000 | \$15,000 | \$15,000  | \$15,000 | \$15,000 | \$15,000 | \$180,000 |
| 4  | Utilities (Water, Gas, & Electricity)        | \$3,200  | \$2,500  | \$3,100  | \$2,750  | \$3,423  | \$4,322  | \$3,211  | \$4,533  | \$2,322   | \$2,156  | \$4,323  | \$3,433  | \$39,273  |
| 5  | Marketing                                    | \$1,200  | \$1,200  | \$1,200  | \$1,200  | \$1,200  | \$1,200  | \$1,200  | \$1,200  | \$1,200   | \$1,200  | \$1,200  | \$1,200  | \$14,400  |
| 6  | Repairs and Maintenances                     | \$750    | \$550    | \$554    | \$654    | \$234    | \$551    | \$500    | \$453    | \$345     | \$546    | \$537    | \$845    | \$6,519   |
| 7  | Insurance                                    | \$1,500  | \$1,500  | \$1,500  | \$1,500  | \$1,500  | \$1,500  | \$1,500  | \$1,500  | \$1,500   | \$1,500  | \$1,500  | \$1,500  | \$18,000  |
| 8  | Office Supplies (Paper, Pen, Computer, etc.) | \$500    | \$200    | \$300    | \$450    | \$200    | \$150    | \$190    | \$300    | \$250     | \$400    | \$300    | \$300    | \$3,540   |
| 9  | Taxes                                        | \$6,023  | \$5,363  | \$6,353  | \$6,765  | \$8,168  | \$7,458  | \$7,013  | \$7,425  | \$7,887   | \$6,216  | \$7,425  | \$8,085  | \$84,178  |
| 10 |                                              |          |          |          |          |          |          |          |          |           |          |          |          | \$0       |
| 11 |                                              |          |          |          |          |          |          |          |          |           |          |          |          | \$0       |
| 12 |                                              |          |          |          |          |          |          |          |          |           |          |          |          | \$0       |
|    | Total =                                      | \$83,673 | \$51,813 | \$63,507 | \$51,819 | \$47,225 | \$69,681 | \$56,114 | \$53,911 | \$48,504  | \$45,518 | \$47,785 | \$57,863 | \$677,410 |
|    |                                              |          |          |          |          |          |          |          |          |           |          |          |          |           |